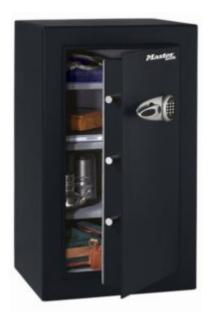

## SECURITY SAFE XX LARGE T0-331

- 3mm solid steel body & 6mm thick door
- Programmable electronic locking with key override\*
- 3 no. 25mm diameter steel locking bolts
- Fully lined interior prevents damage to valuables
- Includes bungee organiser system, key rack & 2 no. adjustable shelves
- Base fixing bolts included
- \* 4 x AA alkaline batteries required (not included)

## **ADDITIONAL INFORMATION**

| Weight          | 99.8 kg                        |
|-----------------|--------------------------------|
| Dimensions      | 950 (H) x 551 (W) x 502 (D) mm |
| Volume          | 169.7 litres                   |
| Internal Height | 909mm                          |
| Internal Width  | 520mm                          |
| Internal Depth  | 359mm                          |
| Shelves         | 3                              |